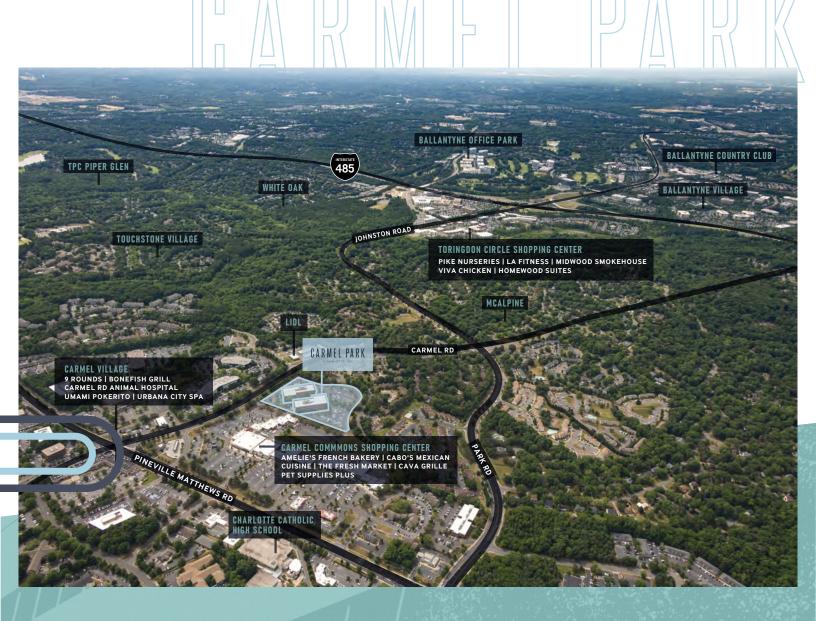

## THE LOCATION

Located in the heart of South Charlotte, surrounded by amenities, featuring new renovations, the Carmel Park team is dedicated to providing the ultimate office experience in one of South Charlotte's best locations, with easy access to many of the city's most desirable neighborhoods.

Ample parking

Responsive property management and maintenance

On-site conference center

Courtyard with outdoor seating

Next door to Carmel Commons shopping center: The Fresh Market, Amelie's, and multiple restaurants and additional retail

Minutes from Ballantyne and I-485

Newly renovated with unmatched vamenities and retail

Unbeatable access for employees and clients

High-touch property management service

## CONTACT

AT CARMEL ROAD AND HWY 51 20 minutes to Charlotte-Douglas International Airport

20 minutes to Downtown Charlotte

5 minutes to SouthPark

5 minutes to Ballantyne

10 minutes to Matthews

5 minutes to I-485