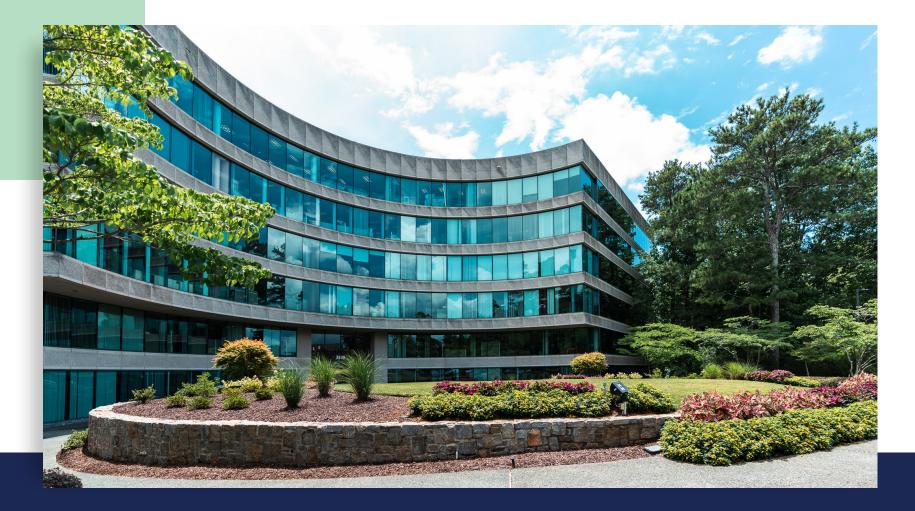

PEACHTREE RIDGE

# Lobby & Exterior Renovations Complete!

The renovation of the lobby at Peachtree Ridge seeks to capitalize on the property's surrounding lush landscape and tree canopy. Envisioned by Vickers Design Group, the design creates a fresh, new aesthetic throughout the lobby. Expansive glazing on the lobby floor grounds the design while maximizing the flood of natural light that filters through the two-story windows. Updated finishes, new lighting and contemporary artwork complete the welcoming environment for new and existing tenants. Merit Construction Company is lead the renovation.

Peachtree Ridge is a 159,962 SF class a office building located in the heart of Peachtree Corners. Peachtree Ridge offers tenant an exciting on-site experience. With easy access to Peachtree Parkway and Peachtree Industrial, Peachtree Ridge provides convenience and accessibility to countless amenities.