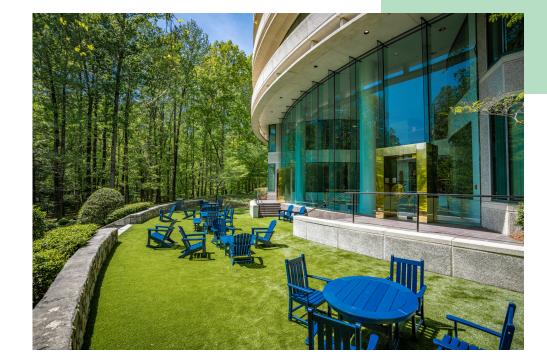

### **Property Highlights**

- 7 stories with efficient floorplates of 24,000 rentable square feet
- Floor to ceiling windows
- Easy access to I-285
- Direct access to Peachtree Parkway
- On-site property management
- Conference room
- Fitness facility
- Covered and surface parking available
- Climate controlled building storage
- Beautiful terrace level and fountain