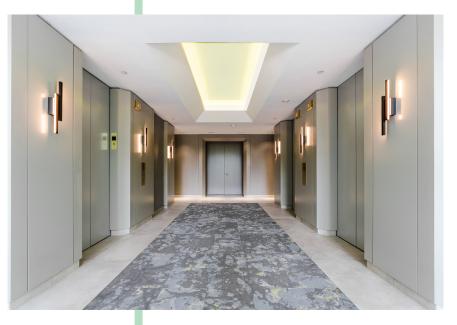

# Lobby & Exterior Renovations Complete!

The renovation of the lobby at Peachtree Ridge seeks to capitalize on the property's surrounding lush landscape and tree canopy. Envisioned by Vickers Design Group, the design creates a fresh, new aesthetic throughout the lobby. Expansive glazing on the lobby floor grounds the design while maximizing the flood of natural light that filters through the two-story windows. Updated finishes, new lighting and contemporary artwork complete the welcoming environment for new and existing tenants. Merit Construction Company is lead the renovation.