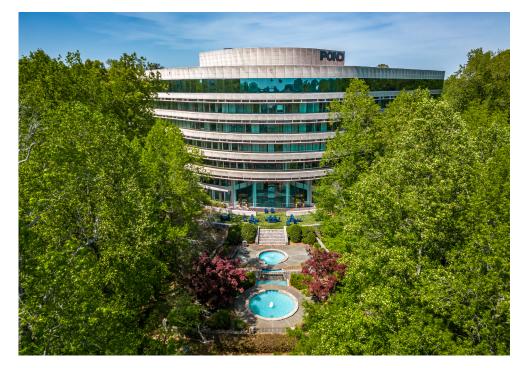

# Lobby & Exterior Renovations Complete!

The renovation of the lobby at Peachtree Ridge seeks to capitalize on the property's surrounding lush landscape and tree canopy. Envisioned by Vickers Design Group, the design creates a fresh, new aesthetic throughout the lobby. Expansive glazing on the lobby floor grounds the design while maximizing the flood of natural light that filters through the two-story windows. Updated finishes, new lighting and contemporary artwork complete the welcoming environment for new and existing tenants. Merit Construction Company is lead the renovation.

Peachtree Ridge is a 159,962 SF class a office building located in the heart of Peachtree Corners. Peachtree Ridge offers tenant an exciting on-site experience. With easy access to Peachtree Parkway and Peachtree Industrial, Peachtree Ridge provides convenience and accessibility to countless amenities.

### **Property Highlights**

- 7 stories with efficient floorplates of 24,000 rentable square feet
- Floor to ceiling windows
- Easy access to I-285
- Direct access to Peachtree Parkway
- On-site property management
- Conference room
- Fitness facility
- Covered and surface parking available
- Climate controlled building storage
- Beautiful terrace level and fountain